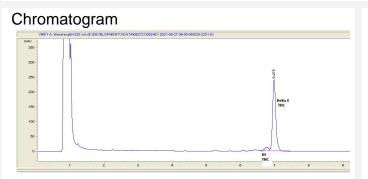

#### Cannabinoid Profile by HPLC

0.01%

Calculated THC Yield

0.00%

Calculated CBD Yield

| Delta-8-THC                                       | 0.19             | 24.98 |
|---------------------------------------------------|------------------|-------|
| THC                                               | 0.01             | 1.315 |
| Total Cannabinoids                                | 0.20             | 26.3  |
| Calculated THC Yield                              | 0.01             | 1.31  |
| Calculated CBD Yield                              | 0.00             | 0.00  |
| Calculated Maximum THC Yield = THC + 0.877 * THCA |                  |       |
| Calculated Maximum CBD Yield = CBD                | D + 0.877 * CBDA |       |