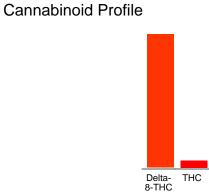

#### Cannabinoid Profile by HPLC

0.01%

Calculated THC Yield

0.00%

Calculated CBD Yield

| Delta-8-THC                                       | 0.19             | 24.98 |
|---------------------------------------------------|------------------|-------|
| THC                                               | 0.01             | 1.315 |
| Total Cannabinoids                                | 0.20             | 26.3  |
| Calculated THC Yield                              | 0.01             | 1.31  |
| Calculated CBD Yield                              | 0.00             | 0.00  |
| Calculated Maximum THC Yield = THC + 0.877 * THCA |                  |       |
| Calculated Maximum CBD Yield = CBD                | D + 0.877 * CBDA |       |

0.20%

**Total Cannabinoids** 

Marin Analytics, LLC 250 Bel Marin Keys Blvd, Suite D4 Novato, CA 94949

415-936-6477 / sarabiancalana1@gmail.com

Sara Bianacalana
Chief Scientist

This sample has been tested by Marin Analytics, LLC using valid testing methodologies and a quality system. Values reported relate only to the sample tested. Marin Analytics, LLC makes no claims as to the efficacy, safety or other risks associated with any detected or non-detected levels of any compounds reported herein. This Certificate shall not be reproduced except in full, without the written approval of Marin Analytics, LLC.