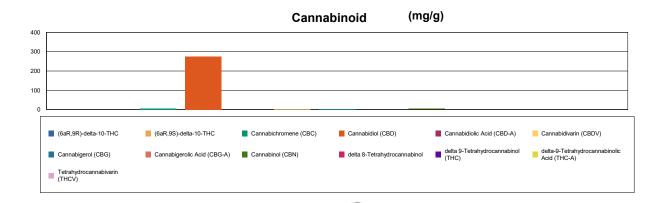

## Cannabinoid Profile

Test Conditions: 16°C
Extraction Technician: SH
Analytical Chemist: SH

Analytical Chemist: SH

Extraction Date(s)
Date(s)
3/10/2022
3/11/2022

| Results |  |  |
|---------|--|--|
| /g      |  |  |
| 1       |  |  |
|         |  |  |
|         |  |  |
| 5       |  |  |
| 5       |  |  |
| 71      |  |  |
| 4       |  |  |
| 4       |  |  |
| 1       |  |  |
|         |  |  |
|         |  |  |
|         |  |  |
|         |  |  |
| /g      |  |  |
| 30      |  |  |
| 00      |  |  |
| 00      |  |  |
| 00      |  |  |
|         |  |  |